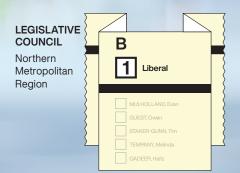

## Richard **WELCH**

- → Reward hard working families. → Fix the healthcare
- crisis. → End the era
- of spiralling debt.

**LEGISLATIVE** COUNCIL

PARRAMORE, R

**REMEMBER:** to vote Liberal on both ballot papers.

## Vote Liberal