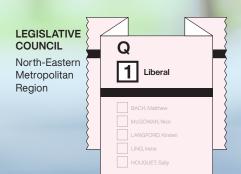

## Richard **WELCH**

- → Reward hard working families. → Fix the healthcare
- crisis. → End the era
- of spiralling debt.

**LEGISLATIVE** COUNCIL

PARRAMORE, R

**REMEMBER:** to vote Liberal on both ballot papers.

## Vote Liberal